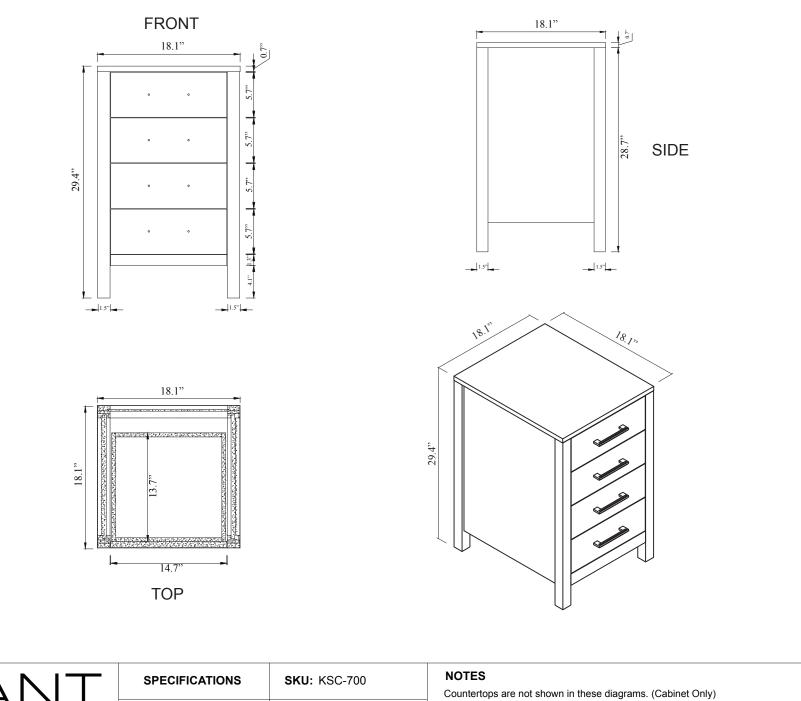

| SPECIFICATIONS       | SKU: KSC-700 | NOTES                                                                                                                                                                        |
|----------------------|--------------|------------------------------------------------------------------------------------------------------------------------------------------------------------------------------|
|                      |              | Countertops are not shown in these diagrams. (Cabinet Only)                                                                                                                  |
| www.avant-styles.com | REV1.13.18   | Do not expose the surface of the cabinet to corrosive liquids or direct sunlight.<br>All dimensions and specifications are approximate and subject to change without notice. |