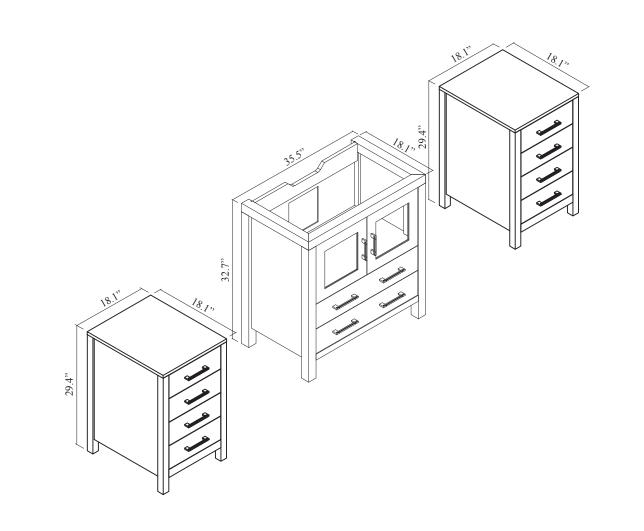

|  | SPECIFICATIONS       | <b>SKU:</b> KS-70072 | <b>NOTES</b><br>Countertops are not shown in these diagrams. (Cabinet Only)<br>Do not expose the surface of the cabinet to corrosive liquids or direct sunlight.<br>All dimensions and specifications are approximate and subject to change without notice. |
|--|----------------------|----------------------|-------------------------------------------------------------------------------------------------------------------------------------------------------------------------------------------------------------------------------------------------------------|
|  | www.avant-styles.com | REV1.13.18           |                                                                                                                                                                                                                                                             |

| SPECIFICATIONS       | SKU: KSC-700 | NOTES                                                                                                                                                                        |
|----------------------|--------------|------------------------------------------------------------------------------------------------------------------------------------------------------------------------------|
|                      |              | Countertops are not shown in these diagrams. (Cabinet Only)                                                                                                                  |
| www.avant-styles.com | REV1.13.18   | Do not expose the surface of the cabinet to corrosive liquids or direct sunlight.<br>All dimensions and specifications are approximate and subject to change without notice. |