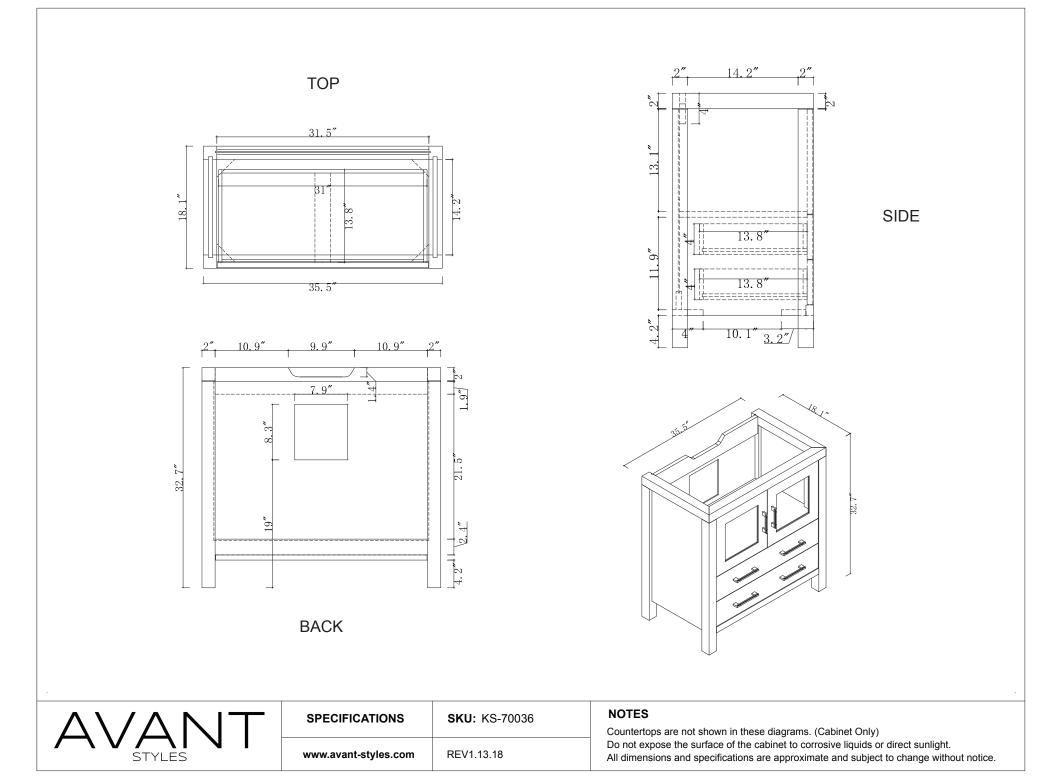

|  | SPECIFICATIONS       | <b>SKU:</b> KS-70072 | <b>NOTES</b><br>Countertops are not shown in these diagrams. (Cabinet Only)<br>Do not expose the surface of the cabinet to corrosive liquids or direct sunlight.<br>All dimensions and specifications are approximate and subject to change without notice. |
|--|----------------------|----------------------|-------------------------------------------------------------------------------------------------------------------------------------------------------------------------------------------------------------------------------------------------------------|
|  | www.avant-styles.com | REV1.13.18           |                                                                                                                                                                                                                                                             |